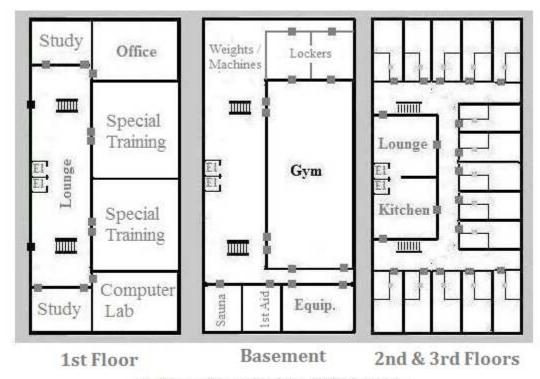

The second and third floors of the Main Building are identical, each having 30 rooms.

**Auxiliary Building**First Floor is the Motor Pool & Auto Shop

Independent Studies (IS) Building

The Independent Studies Building has 30 dorm rooms, with the second and third floors being identical. The IS building has 2 Resident Assistants. The basement contains a private gym, sauna, etc. On the first floor are the offices, computer lab, and two "special training" rooms.

IS Students have special training classes Monday, Wednesday, and Friday after normal classes end.

**Westchester Academy** 

**Location in NY** 

**Academy Grounds** 

An RA Dorm Room