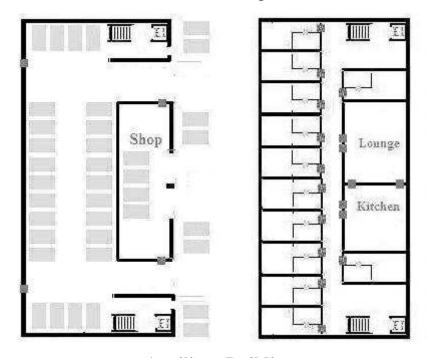

The second and third floors of the Main Building are identical, each having 30 rooms.

**Auxiliary Building**First Floor is the Motor Pool & Auto Shop

Independent Studies (IS) Building

The Independent Studies Building has 30 dorm rooms, with the second and third floors being identical. The IS building has 2 Resident Assistants. The basement contains a private gym, sauna, etc. On the first floor are the offices, computer lab, and two "special training" rooms.