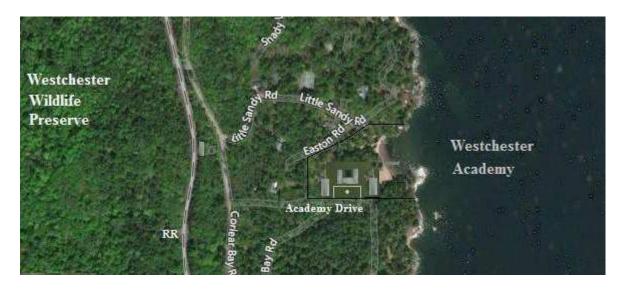

Resident Assistants and Senior Advisors (Senior RA's) are former students who commute by train or car to a nearby college. They are paid and receive free housing.

The Westchester Academy is in Westchester County, NY - about an hour from NYC. A train passes nearby every two hours on weekdays, a brisk walk or short drive from the school by shuttle. It is between Harrison and Port Chester (Salem Center in the MCU).