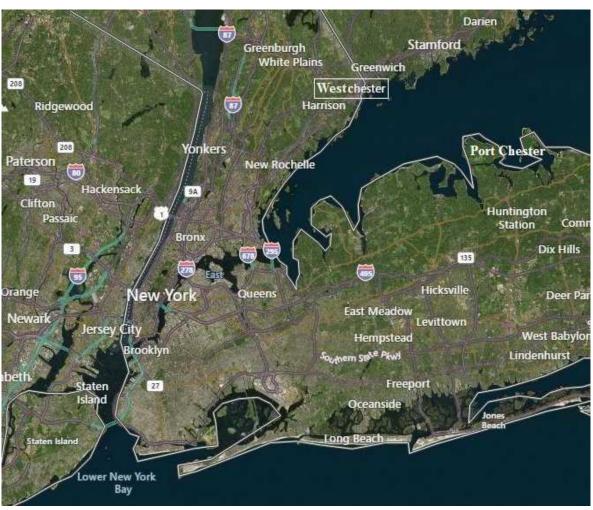

Resident Assistants and Senior Advisors (Senior RA's) are former students who commute by train or car to a nearby college. They are paid and receive free housing.

The Westchester Academy is in Westchester County, NY - about an hour from NYC. A train passes nearby every two hours on weekdays, a brisk walk or short drive from the school by shuttle. It is between Harrison and Port Chester (Salem Center in the MCU).