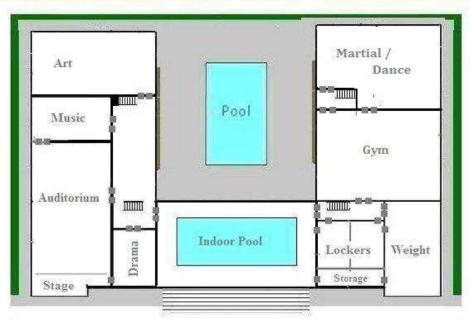

The second and third floors of the Main Building are identical, each having 30 rooms.

**Auxiliary Building**First Floor is the Motor Pool & Auto Shop

Independent Studies (IS) Building

The Independent Studies Building has 30 dorm rooms, with the second and third floors being identical. The IS building has 2 Resident Assistants. The basement contains a private gym, sauna, etc. On the first floor are the offices, computer lab, and two "special training" rooms.