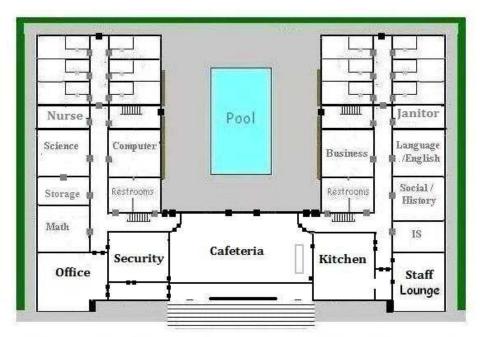

Staff Housing: The first floor of the Main building has Staff Housing for 12 people. Full Time Teachers use 6 of these, Admin use 3, and the Nurse 1, leaving 2 spare rooms.

Additional Staff Housing is located above the Auxiliary Building: 12 rooms.

The second and third floors of the Main Building are identical, each having 30 rooms.

**Auxiliary Building**First Floor is the Motor Pool & Auto Shop

Independent Studies (IS) Building

The Independent Studies Building has 30 dorm rooms, with the second and third floors being identical. The IS building has 2 Resident Assistants. The basement contains a private gym, sauna, etc. On the first floor are the offices, computer lab, and two "special training" rooms.