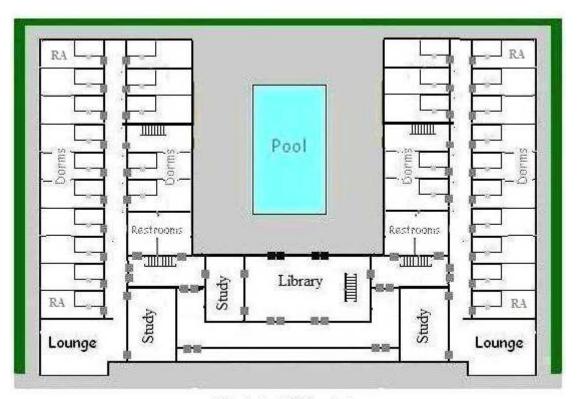

#### There are 60 Student Dorm rooms

Students (other than Independent Study) are housed here, double occupancy The 96 students use 48 of the rooms. 8 rooms are used (single occupancy) by R.A.s (Resident Assistants). This leaves 4 spare rooms for guests, etc. Two of the RA's are considered "Senior" Advisors. Senior Advisors are graduates of the school and serve directly under the Headmaster/Headmistress.

The second and third floors of the Main Building are identical, each having 30 rooms.

**Auxiliary Building**First Floor is the Motor Pool & Auto Shop

Independent Studies (IS) Building

The Independent Studies Building has 30 dorm rooms, with the second and third floors being identical. The IS building has 2 Resident Assistants. The basement contains a private gym, sauna, etc. On the first floor are the offices, computer lab, and two "special training" rooms.