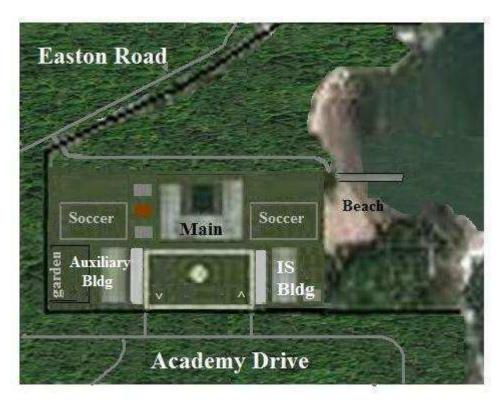

The second and third floors of the Main Building are identical, each having 30 rooms.

**Auxiliary Building**First Floor is the Motor Pool & Auto Shop

Independent Studies (IS) Building

The Independent Studies Building has 30 dorm rooms, with the second and third floors being identical. The IS building has 2 Resident Assistants. The basement contains a private gym, sauna, etc. On the first floor are the offices, computer lab, and two "special training" rooms.

IS Students have special training classes Monday, Wednesday, and Friday after normal classes end.

**Westchester Academy** 

**Location in NY** 

**Academy Grounds** 

An RA Dorm Room